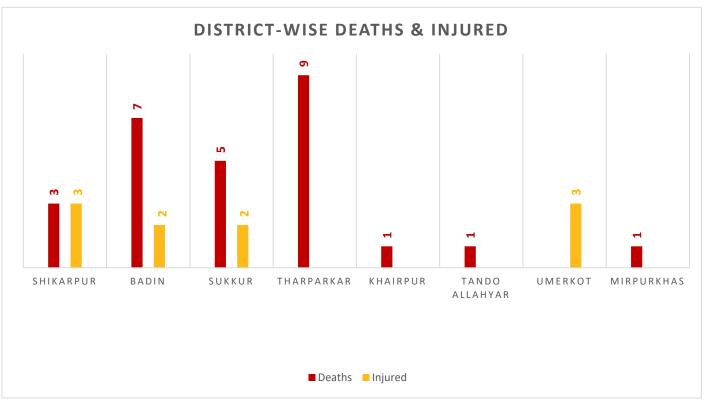

Source: Concerned Deputy Commissioners.

Total Population Affected: 1366 Total Households Affected: 227

Source: Concerned Deputy Commissioners.

Sd/INCHARGE PEOC
PDMA SINDH

5