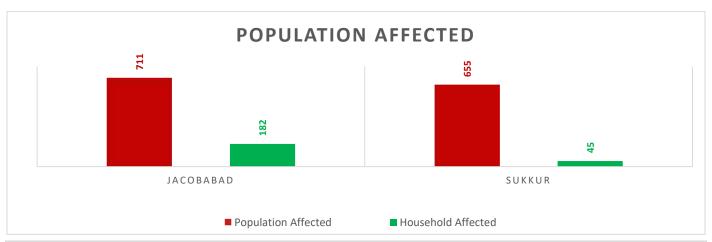

# PROVINCIAL DISASTER MANAGEMENT AUTHORITY REHABILITATION DEPARTMENT GOVERNMENT OF SINDH

| District  | No. of<br>UC's<br>Affected |
|-----------|----------------------------|
| Jacobabad | 25                         |
| Sukkur    | 19                         |
| Total     | 44                         |

Source: Concerned Deputy Commissioners.

Total Population Affected: 1366 Total Households Affected: 227

Source: Concerned Deputy Commissioners.

Sd/INCHARGE PEOC
PDMA SINDH

5