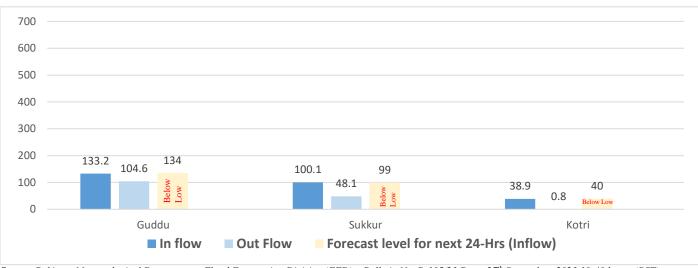

## River Indus Discharge (in Thousands of Cusecs)

Source: Pakistan Meteorological Department - Flood Forecasting Division (FFD) – Bulletin No. B-105/23 Date: 27th September, 2023 10:40 hours (PST)

Data Source: Concerned Deputy Commissioners.